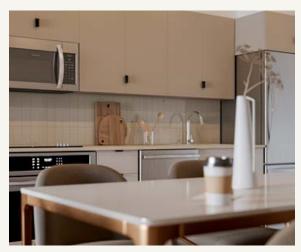

Roller window blinds to filter light, create more privacy and add a touch of soft elegance (black out blinds in bedroom for a better sleep).

Stainless steel finish appliances (fridge, stove, dishwasher, microwave oven hood) plus a washer and dryer.