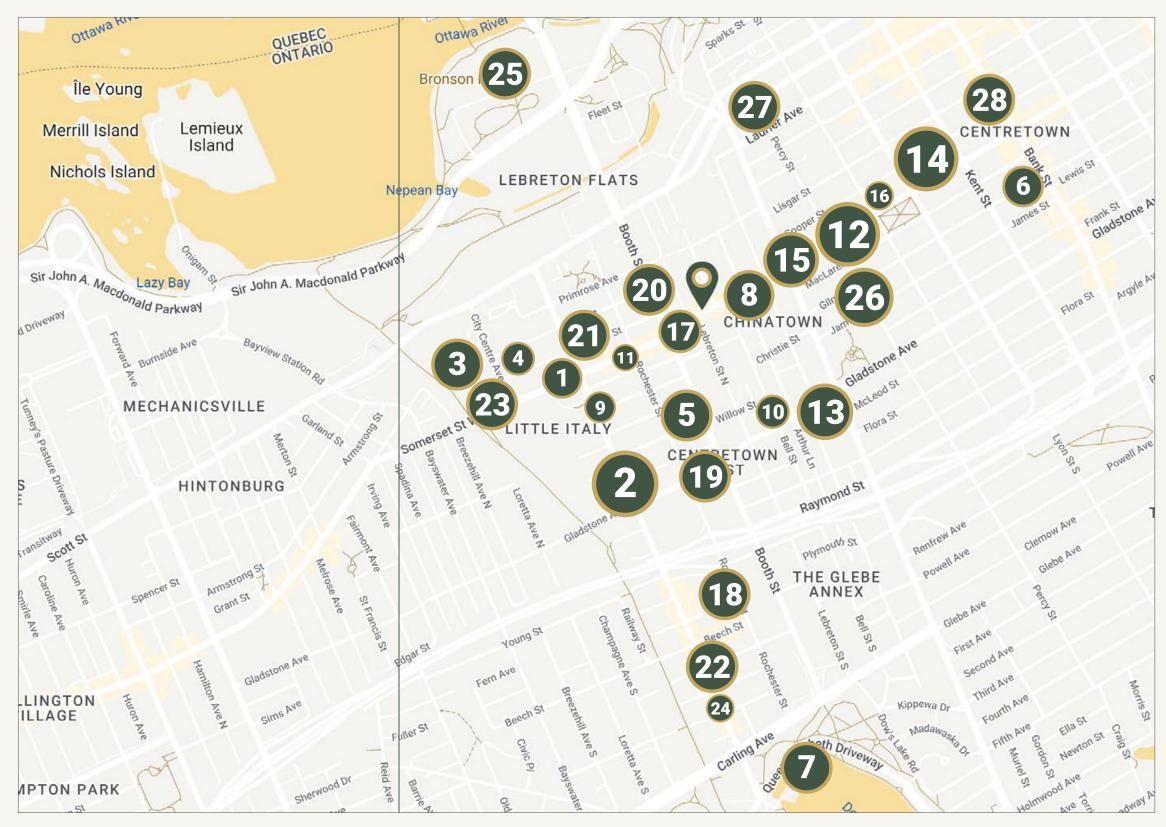

# Jade, at the center of it all!

Jade is in the center of Ottawa, a hop from Hintonburg, Centretown and Little Italy. Yet Chinatown is growing and has so much to offer! We've compiled a list of favourite spots located near JADE, whether you're in the mood for food, coffee or a cocktail.

#### **FITNESS**

- 1 Evolve Fitness
- 2 CrossFit By Town
- 3 Gracie Barra Ottawa
- 4 Wheelhouse Cycle
- 5 Unified Fitness
- 6 Pure Yoga

#### OUTDOOR

7 – Dow's Lake

#### **COFFEE SHOPS**

8 – Drip House
9 – Bridgehead
10 – Oat Couture Cafe
11 – Ten Toes Coffee House
12 – Art House
12 – 5:2:8 Creative Coffee Collective

#### **BRUNCH SPOTS**

3 — Art-Is-In Bakery 13 — Jax 8 — Drip House 14 — Mazarine 12 — The Vanitea Room

#### **BUBBLE TEA**

- 15 Tealive 8 — Easy Tea
- 11 Honey Boba

#### **RESTAURANTS (\$-\$\$)**

- 15 Sushi 88
- 15 Saigon Boy Noodle House
- 17 Torta Boyz
- 16 La Fiesta Latina
- 17 Pho Thu Do
- 18 Pure Kitchen
- 19 DreamLand Cafe

#### **RESTAURANTS (\$\$\$-\$\$\$\$)**

- 20 Corner Peach
- 17 Lola's Kitchen
- 12 Le Poisson Bleu
- 21 RetroGusto
- 22 Mati

#### **DRINKS AND COCKTAIL BARS**

- 14 Pour Boy
- 1 WARD 14
- 21 Pubwells
- 23 Beyond the Pale Brewery
- 24 Pub Italia
- 12 VIP Karaoke Bar & Lounge

#### **GROCERY AND CONVENIENCE STORES**

- 8 Kowloon Market
- 8 Shiraz Food Market
- 8 Little Latin America
- 15 Petro Canada
- 21 Preston Food Market
- 21 Pietro's Corner

#### **ART & CULTURE**

- 23 Orange Art Gallery
- 25 Canadian War Museum
- 2 The Gladstone Theatre
- 22 Absolute Comedy

**B** JADE APARTMENTS

#### **FOR DOGS**

- 0 Jade's Dog friendly rooftop terrace
- 0 Jade's Pet grooming area
- 26 McNabb Dog Park
- 27 Tech Wall Dog Park
- 8 Drip House Cafe
- 23 Beyond the Pale Brewery patio
- 28 Pet Circus pet store