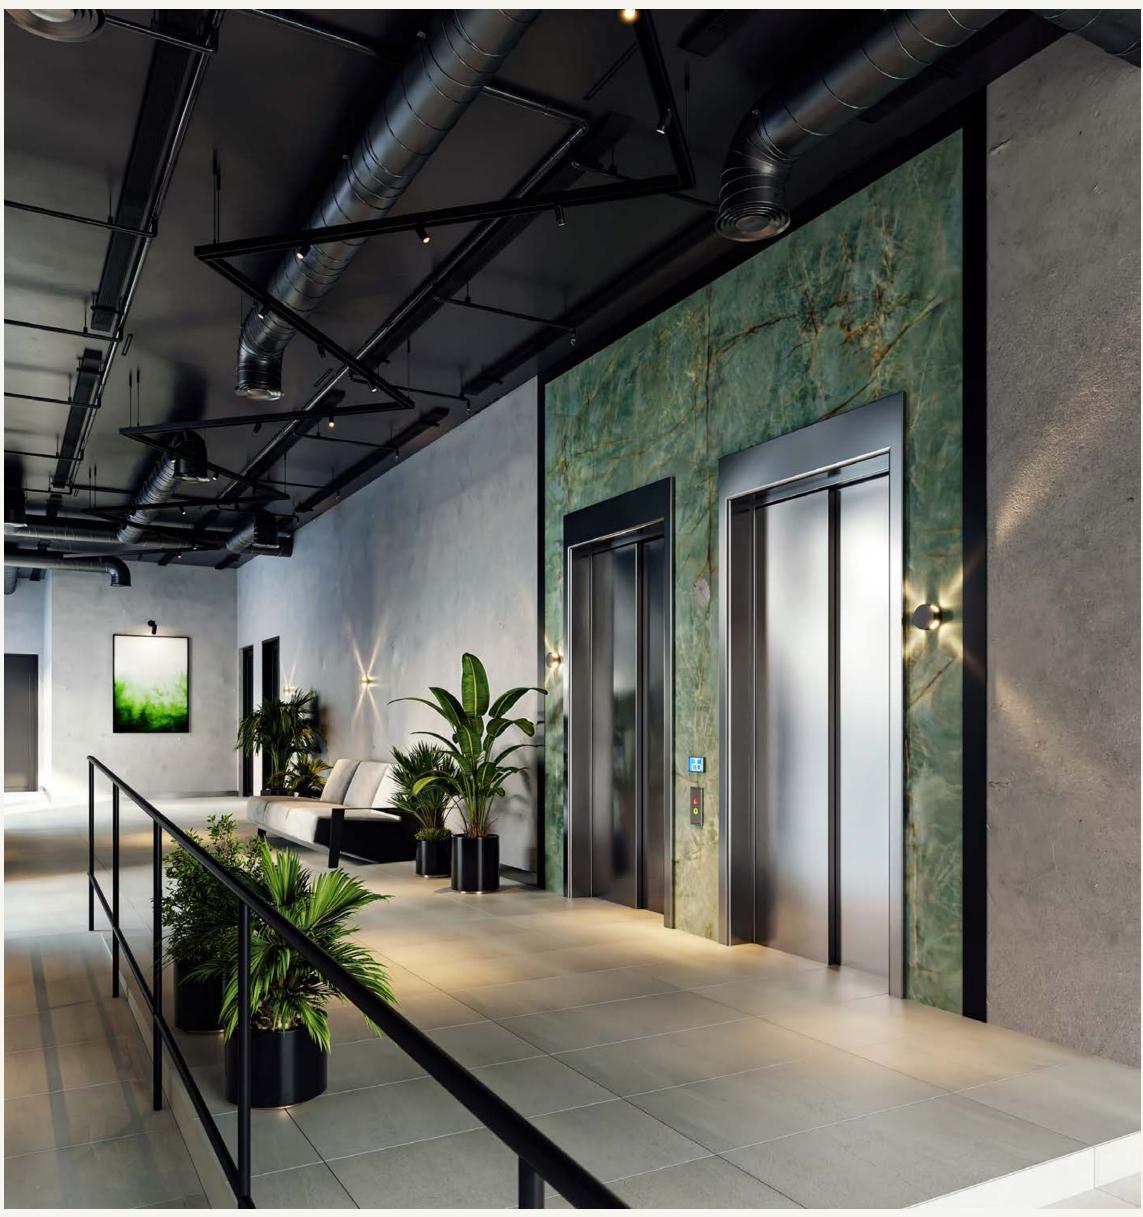

The choice of earthy colours and natural textures, like wood and stone, contribute to create a soothing environment one longs to come home to. Concrete surfaces add sophistication to the modern minimalist decor of the units and common areas. But more than all, JADE is tailored for YOUR lifestyle!

Exposed concrete ceilings and heat/air conditioning ducts, for a cool industrial look.

Open-concept layout that allows to maximize space.

Neutral, sleek and modern finishings for a peaceful feel that's easily adaptable to your design taste.