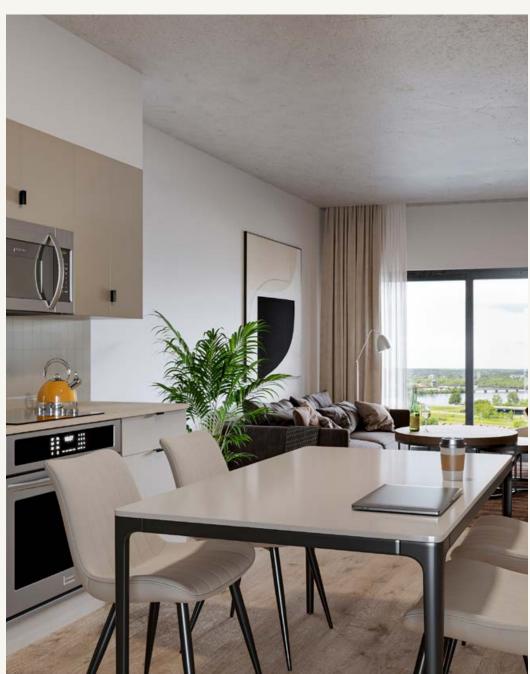

The choice of earthy colours and natural textures, like wood and stone, contribute to create a soothing environment one longs to come home to. Concrete surfaces add sophistication to the modern minimalist decor of the units and common areas. But more than all, JADE is tailored for YOUR lifestyle!

## Your urban sanctuary

JADE offers 103 rental units of superior quality over nine storeys, with a choice of smartly configured **studios and 1, 2 and 3-bedroom suites,** ranging in size from 400 to 1,004 sq. ft., all of which include these features:

Exposed concrete ceilings and heat/air conditioning ducts, for a cool industrial look.

Open-concept layout that allows to maximize space.

Neutral, sleek and modern finishings for a peaceful feel that's easily adaptable to your design taste.

Roller window blinds to filter light, create more privacy and add a touch of soft elegance (black out blinds in bedroom for a better sleep).

Stainless steel finish appliances (fridge, stove, dishwasher, microwave oven hood) plus a washer and dryer.