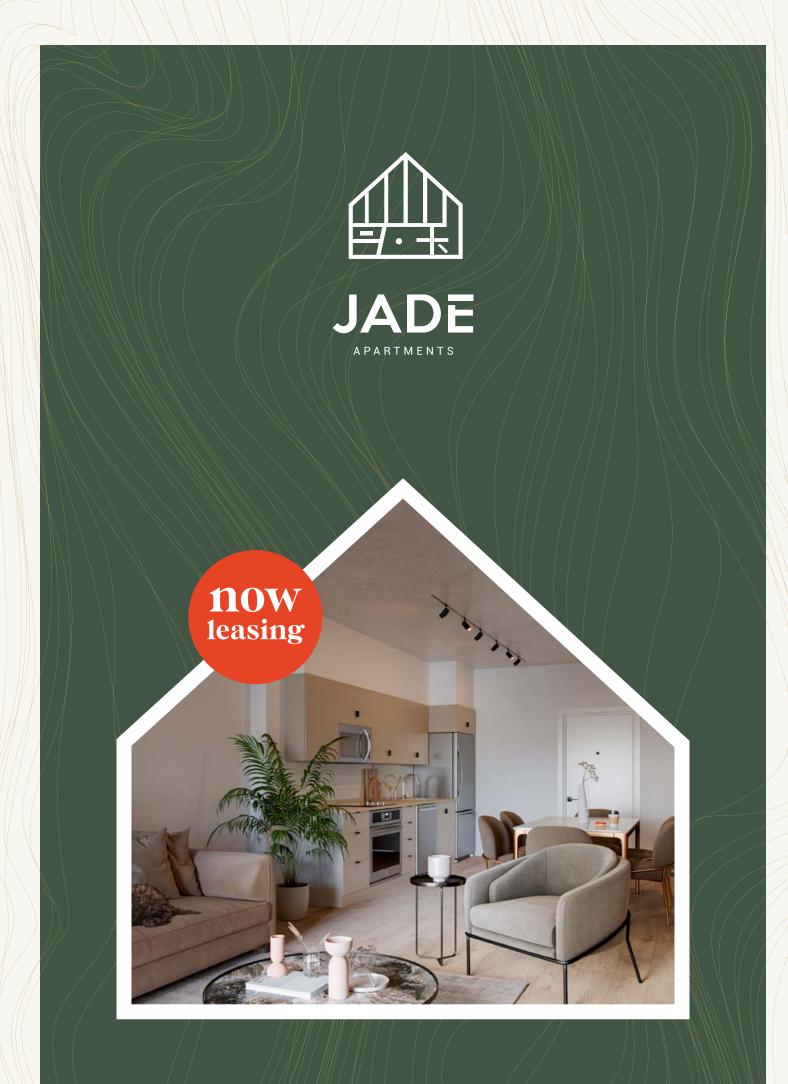

The choice of earthy colours and natural textures, like wood and stone, contribute to create a soothing environment one longs to come home to. Concrete surfaces add sophistication to the modern minimalist decor of the units and common areas. But more than all, JADE is tailored for YOUR lifestyle!

Exposed concrete ceilings and heat/air conditioning ducts, for a cool industrial look.

Open-concept layout that allows to maximize space.

Neutral, sleek and modern finishings for a peaceful feel that's easily adaptable to your design taste.