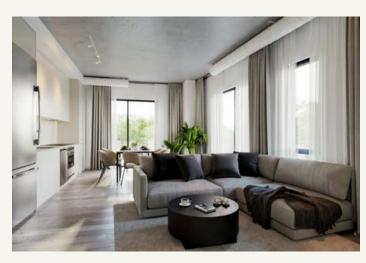

The choice of earthy colours and natural textures, like wood and stone, contribute to create a soothing environment one longs to come home to. Concrete surfaces add sophistication to the modern minimalist decor of the units and common areas. But more than all, JADE is tailored for YOUR lifestyle!

Exposed concrete ceilings and heat/air conditioning ducts, for a cool industrial look.

Open-concept layout that allows to maximize space.

Neutral, sleek and modern finishings for a peaceful feel that's easily adaptable to your design taste.

Roller window blinds to filter light, create more privacy and add a touch of soft elegance (black out blinds in bedroom for a better sleep).

Stainless steel finish appliances (fridge, stove, dishwasher, microwave oven hood) plus a washer and dryer.