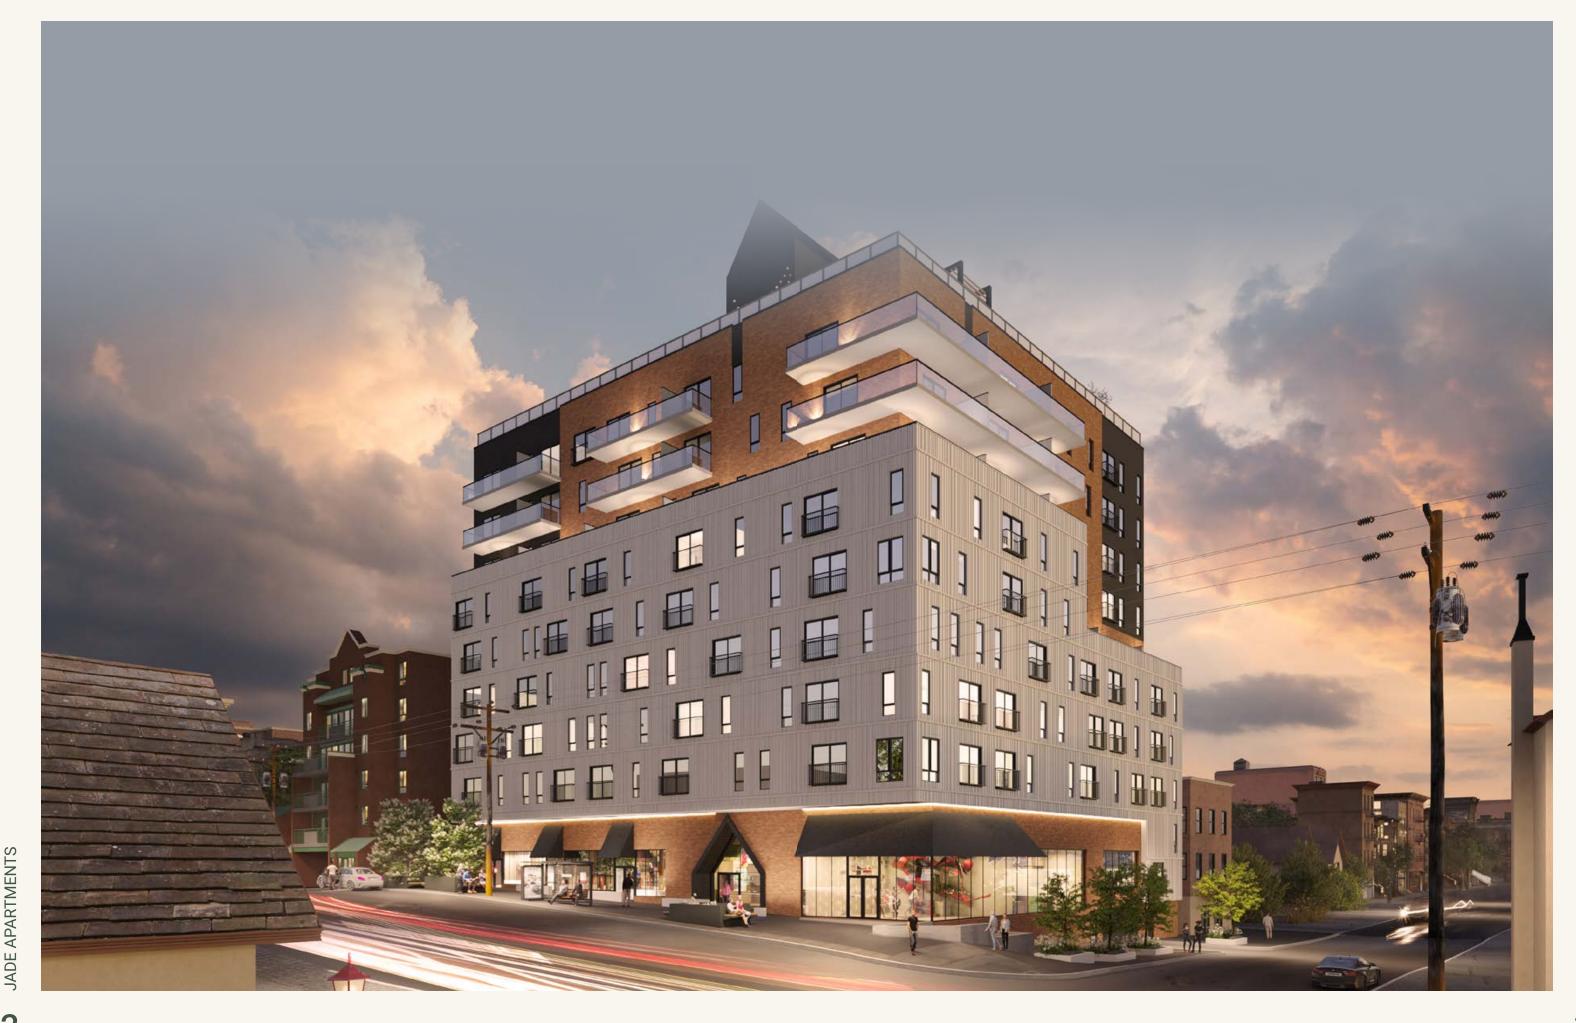

## JADE, a new take on urban living in **Ottawa!**

JADE is located at 700 Somerset Street West (corner of LeBreton), in Ottawa's Chinatown district. This Residential rental **complex** distinguishes itself in so many ways. You enter in a world of modern design right from its doorstep, starting from the urban style of the common areas, to the stunning private living spaces.

## Your urban sanctuary

JADE offers 103 rental units of superior quality over nine storeys, with a choice of smartly configured **studios and 1, 2 and 3-bedroom suites,** ranging in size from 400 to 1,004 sq. ft., all of which include these features: